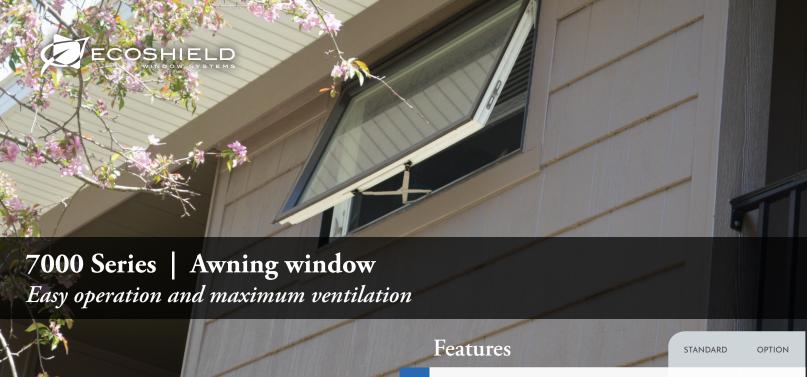

## The Replacement Awning window with superior features

The unique style and lines will catch your eye as will the performance and sizing features it includes. Stacked side by side or over the top of a primary window will work with great ease, giving you the flexibility needed when designing your home. Designed for today's generation.

<sup>\*</sup>contact us to see thermal data with grids.

**KAS-KEL REPLACEMENT WINDOWS WILL OFFER YOU A** LIFETIME OF WORRY-FREE OPERATION, BACKED BY ONE OF THE BEST WARRANTIES IN THE INDUSTRY.

|  |           | Features                                                                                      | STANDARD | OPTION   |
|--|-----------|-----------------------------------------------------------------------------------------------|----------|----------|
|  | MATERIALS | High-grade PVC delivers exceptional strength and thermal performance. White or Beige Interior | •        |          |
|  |           | Fusion Welded Sash and Frame                                                                  | <b>②</b> |          |
|  |           | Exterior Beveled Sash                                                                         | <b>②</b> |          |
|  |           | Sash Snubbers                                                                                 | <b>Ø</b> |          |
|  |           | Double weather stripped Sash                                                                  |          |          |
|  | PERF.     | DP 50 Rating                                                                                  | •        |          |
|  |           | Full 3" Foam insulating Wrap (install required replacements AMA)                              |          | •        |
|  | GLAZING   | Energy Star III (recommended)                                                                 |          | <b>Ø</b> |
|  |           | Energy Star U-4                                                                               |          | <b>Ø</b> |
|  |           | DOE R5 Triple Glass Package                                                                   |          | <b>Ø</b> |
|  |           | Clear insulated glass                                                                         |          | <b>②</b> |
|  |           | Duralite flexible, warm-edge spacers                                                          | <b>Ø</b> |          |
|  |           | Tints, Heat Reflection, Impact Resistance and other options available                         |          | <b>Ø</b> |
|  | HARDWARE  | Produced in white or beige to seamlessly match your window frame                              | •        |          |
|  |           | Single Lever Multi-Point Locking System                                                       | <b>②</b> |          |
|  |           | Folding Hardware                                                                              |          |          |
|  | SCREENS   | Extruded aluminum framed fiberglass full screen                                               | •        |          |
|  |           | Aluminum Screening Material                                                                   |          | <b>Ø</b> |
|  | GRILLS    | 3/4" Contoured Grill Between the Glass                                                        |          |          |
|  |           | 3/4" Contoured SDL with spacer bar                                                            |          | <b>Ø</b> |
|  | יט        | 2" Contoured SDL with spacer bar for simulated<br>Double Hung look                            |          | <b>Ø</b> |
|  |           |                                                                                               |          |          |