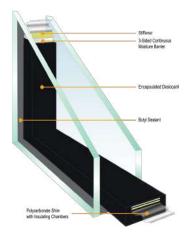

#### **SUPERIOR THERMAL PERFORMANCE**

The thermal performance of a window plays a major role in household energy conservation. A high-performance window system will keep your energy costs low by reducing heat loss in the winter and heat gain in the summer. Duralite combined with Low-E glass and argon produces one of the highest performing, energy-efficient window systems, saving you money on your heating and cooling costs. Duralite is an ENERGY STAR® qualified product.