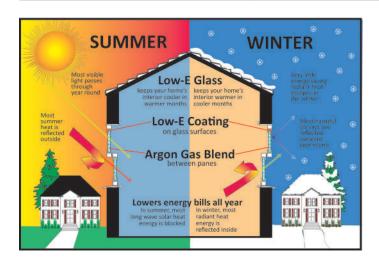

#### **SUPERIOR THERMAL PERFORMANCE**

The thermal performance of a window plays a major role in household energy conservation. A high-performance window system will keep your energy costs low by reducing heat loss in the winter and heat gain in the summer. Duralite combined with Low-E glass and argon produces one of the highest performing, energy-efficient window systems, saving you money on your heating and cooling costs. Duralite is an ENERGY STAR® qualified product.

# Not All Glass is Created Equal

Windows in the Northeast can take a beating - Get the Right Glass!!!

Cold and Mixed Climates Like the Northeast Demand Performance from their Windows!

# **Energy Star III**

- Higher level of solar heat control for the Northern Region
- High visible light transmission of 68% for plenty of natural daylighting and visibility into interior spaces
- Lower level of indoor and exterior reflectance
- The Low-e coating on this surface keeps weather OUT of your home. Frigid winter air and summer heat stay outside where they belong!

# **Energy Star U4**

- Provides thermal insulation with passive solar gain resulting in year round cost savings
- High-level visible light transmission of 77% (VLT) for plenty of natural daylighting.
- Low-level indoor reflectivity
- Low e coatings on both glass surfaced keeps weather outside and your controlled environment in!