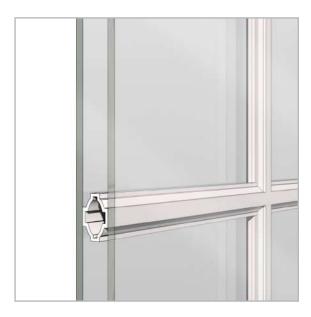

# Simulated Divided Light Grill

- 3/4 Contoured SDL with spacer bar
- Our simulated divided light grill incorporates a space giving the look of true divided light

# Grill Between the Glass

- 3/4" Contoured Grill Between the Glass
- Our grill between the glass incorporates a deluxe shadow bar giving the look and feel of divided panes.