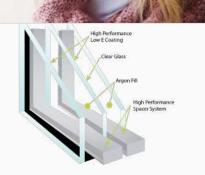

#### **SUPERIOR THERMAL PERFORMANCE**

The thermal performance of a window plays a major role in household energy conservation. A high-performance window system will keep your energy costs low by reducing heat loss in the winter and heat gain in the summer. Duralite combined with Low-E glass and argon produces one of the highest performing, energy-efficient window systems, saving you money on your heating and cooling costs. Duralite is an ENERGY STAR® qualified product.