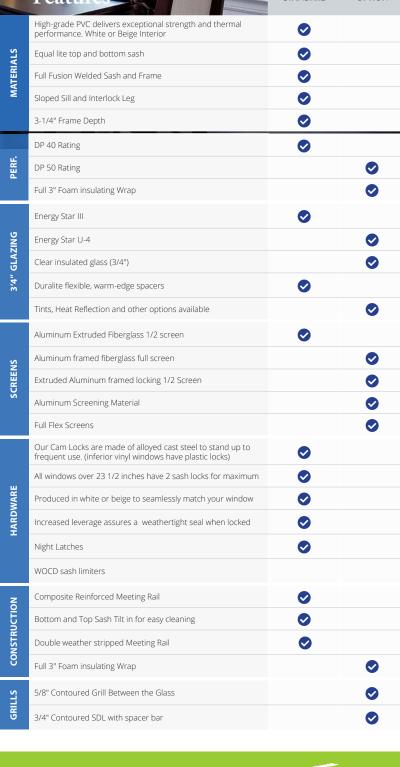

# What's between the Glass Makes all the Difference

ECOSHIELD WINDOWS ARE BUILT WITH ADVANCED TECHNOLOGY DURALITE WARM-EDGE SPACERS

Windows built with Duralite technology reduce heat transfer and help stabilize the temperature of the inner windowpane, maintaining a comfortable inside environment, condensation-free glass, and saving you money on energy costs.

#### **DURALITE® SPACER DESIGN**

Duralite is a flexible, warm-edge spacer that lives between the inner and outer window panes. The Duralite technology features a unique no metal composite laminating system that provides superior durability and thermal performance for glass insulation in all weather.

An Ecoshield vinyl window with Duralite spacers contains an argon gas-filled polycarbonate shim with a virtually impermeable butyl sealant, a three-sided continuous moisture barrier, and a desiccated topcoat. This advanced design eliminates condensation and mold and allows natural light to filter in with UV blocking technology that protects interior finishes and decor.