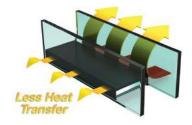

# What's between the Glass Makes all the Difference

ECOSHIELD WINDOWS ARE BUILT WITH ADVANCED TECHNOLOGY DURALITE WARM-EDGE SPACERS

Windows built with Duralite technology reduce heat transfer and help stabilize the temperature of the inner windowpane, maintaining a comfortable inside environment, condensation-free glass, and saving you money on energy costs.

An Ecoshield vinyl window with Duralite spacers contains an argon gas-filled polycarbonate shim with a virtually impermeable butyl sealant, a three-sided continuous moisture barrier, and a desiccated topcoat. This advanced design eliminates condensation and mold and allows natural light to filter in with UV blocking technology that protects interior finishes and decor.