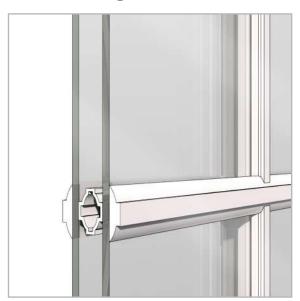

# Simulated Divided Light Grill

- 3/4 Contoured SDL with spacer bar
- Our simulated divided light grill incorporates a space giving the look of true divided light

# Grill Between the Glass

- 3/4" Contoured Grill Between the Glass
- Our grill between the glass incorporates a deluxe shadow bar giving the look and feel of divided panes.