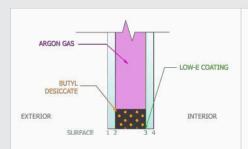

# What's between the Glass Makes all the Difference

ECOSHIELD WINDOWS ARE BUILT WITH ADVANCED TECHNOLOGY DURALITE WARM-EDGE SPACERS

Windows built with Duralite technology reduce heat transfer and help stabilize the temperature of the inner windowpane, maintaining a comfortable inside environment, condensation-free glass, and saving you money on energy costs.

#### **DURALITE® SPACER DESIGN**

Duralite is a flexible, warm-edge spacer that lives between the inner and outer window panes. The Duralite technology features a unique no metal composite laminating system that provides superior durability and thermal performance for glass insulation in all weather.

An Ecoshield vinyl window with Duralite spacers contains an argon gas-filled polycarbonate shim with a virtually impermeable butyl sealant, a three-sided continuous moisture barrier, and a desiccated topcoat. This advanced design eliminates condensation and mold and allows natural light to filter in with UV blocking technology that protects interior finishes and decor.

#### **SUPERIOR THERMAL PERFORMANCE**

The thermal performance of a window plays a major role in household energy conservation. A high-performance window system will keep your energy costs low by reducing heat loss in the winter and heat gain in the summer. Duralite combined with Low-E glass and argon produces one of the highest performing, energy-efficient window systems, saving you money on your heating and cooling costs. Duralite is an ENERGY STAR® qualified product.