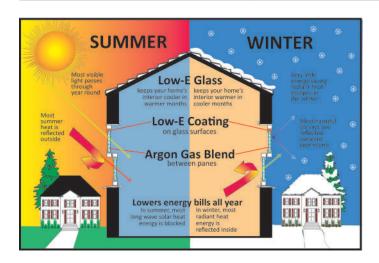

## Not All Glass is Created Equal

Windows in the Northeast can take a beating - Get the Right Glass!!!

Cold and Mixed Climates Like the Northeast Demand Performance from their Windows!

## **Energy Star III**

- Higher level of solar heat control for the Northern Region
- High visible light transmission of 68% for plenty of natural daylighting and visibility into interior spaces
- Lower level of indoor and exterior reflectance
- The Low-e coating on this surface keeps weather OUT of your home. Frigid winter air and summer heat stay outside where they belong!

## **Energy Star U4**

- Provides thermal insulation with passive solar gain resulting in year round cost savings
- High-level visible light transmission of 77% (VLT) for plenty of natural daylighting.
- Low-level indoor reflectivity
- Low e coatings on both glass surfaced keeps weather outside and your controlled environment in!

## DOE - R5

- REDUCE THE AVERAGE HEAT LOSS THROUGH WINDOWS BY AS MUCH AS 40 PERCENT!
- \*Based on exterior replacement utilizing 16 windows. Savings are average and may vary according to home type and location.