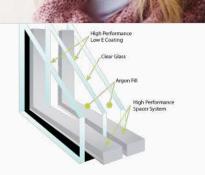

# What's between the Glass Makes all the Difference

ECOSHIELD WINDOWS ARE BUILT WITH ADVANCED TECHNOLOGY DURALITE WARM-EDGE SPACERS

Windows built with Duralite technology reduce heat transfer and help stabilize the temperature of the inner windowpane, maintaining a comfortable inside environment, condensation-free glass, and saving you money on energy costs.

#### **DURALITE® SPACER DESIGN**

Duralite is a flexible, warm-edge spacer that lives between the inner and outer window panes. The Duralite technology features a unique no metal composite laminating system that provides superior durability and thermal performance for glass insulation in all weather.

An Ecoshield vinyl window with Duralite spacers contains an argon gas-filled polycarbonate shim with a virtually impermeable butyl sealant, a three-sided continuous moisture barrier, and a desiccated topcoat. This advanced design eliminates condensation and mold and allows natural light to filter in with UV blocking technology that protects interior finishes and decor.

#### **SUPERIOR THERMAL PERFORMANCE**

The thermal performance of a window plays a major role in household energy conservation. A high-performance window system will keep your energy costs low by reducing heat loss in the winter and heat gain in the summer. Duralite combined with Low-E glass and argon produces one of the highest performing, energy-efficient window systems, saving you money on your heating and cooling costs. Duralite is an ENERGY STAR® qualified product.