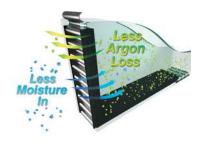

# What's between the Glass Makes all the Difference

ECOSHIELD WINDOWS ARE BUILT WITH ADVANCED TECHNOLOGY DURALITE WARM-EDGE SPACERS

Windows built with Duralite technology reduce heat transfer and help stabilize the temperature of the inner windowpane, maintaining a comfortable inside environment, condensation-free glass, and saving you money on energy costs.

#### **DURALITE® SPACER DESIGN**

Duralite is a flexible, warm-edge spacer that lives between the inner and outer window panes. The Duralite technology features a unique no metal composite laminating system that provides superior durability and thermal performance for glass insulation in all weather.

An Ecoshield vinyl window with Duralite spacers contains an argon gas-filled polycarbonate shim with a virtually impermeable butyl sealant, a three-sided continuous moisture barrier, and a desiccated topcoat. This advanced design eliminates condensation and mold and allows natural light to filter in with UV blocking technology that protects interior finishes and decor.