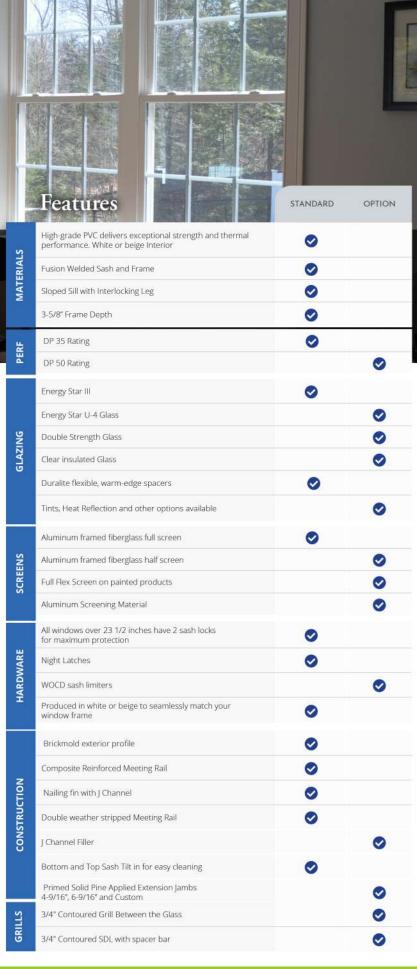

### **Traditional Look**

The 300 Double Hung window utilizes an integrated **brickmold trim** package or a 3 ½" vinyl trim option, both of which also serve as a J-channel pocket for easy installation. An elegant, classic look and advanced design with high thermal ratings and glazing package options that meet or exceed Energy Star requirements.