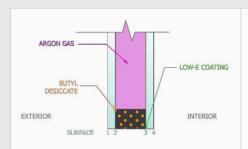

An Ecoshield vinyl window with Duralite spacers contains an argon gas-filled polycarbonate shim with a virtually impermeable butyl sealant, a three-sided continuous moisture barrier, and a desiccated topcoat. This advanced design eliminates condensation and mold and allows natural light to filter in with UV blocking technology that protects interior finishes and decor.

#### **SUPERIOR THERMAL PERFORMANCE**

The thermal performance of a window plays a major role in household energy conservation. A high-performance window system will keep your energy costs low by reducing heat loss in the winter and heat gain in the summer. Duralite combined with Low-E glass and argon produces one of the highest performing, energy-efficient window systems, saving you money on your heating and cooling costs. Duralite is an ENERGY STAR® qualified product.