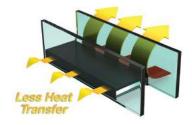

# What's between the Glass Makes all the Difference

ECOSHIELD WINDOWS ARE BUILT WITH ADVANCED TECHNOLOGY DURALITE WARM-EDGE SPACERS

Windows built with Duralite technology reduce heat transfer and help stabilize the temperature of the inner windowpane, maintaining a comfortable inside environment, condensation-free glass, and saving you money on energy costs.

#### **SUPERIOR THERMAL PERFORMANCE**

The thermal performance of a window plays a major role in household energy conservation. A high-performance window system will keep your energy costs low by reducing heat loss in the winter and heat gain in the summer. Duralite combined with Low-E glass and argon produces one of the highest performing, energy-efficient window systems, saving you money on your heating and cooling costs. Duralite is an ENERGY STAR® qualified product.