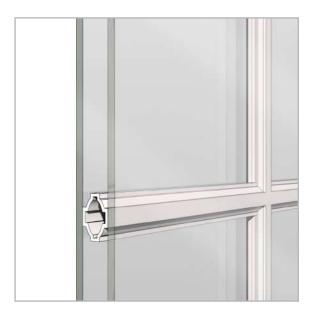

### Simulated Divided Light Grill

- 3/4 Contoured SDL with spacer bar
- Our simulated divided light grill incorporates a space giving the look of true divided light

## Grill Between the Glass

- 3/4" Contoured Grill Between the Glass
- Our grill between the glass incorporates a deluxe shadow bar giving the look and feel of divided panes.