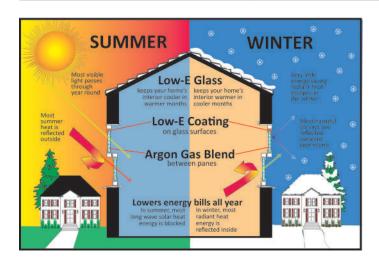

#### **SUPERIOR THERMAL PERFORMANCE**

The thermal performance of a window plays a major role in household energy conservation. A high-performance window system will keep your energy costs low by reducing heat loss in the winter and heat gain in the summer. Duralite combined with Low-E glass and argon produces one of the highest performing, energy-efficient window systems, saving you money on your heating and cooling costs. Duralite is an ENERGY STAR® qualified product.

### Not All Glass is Created Equal

Windows in the Northeast can take a beating - Get the Right Glass!!!

Cold and Mixed Climates Like the Northeast Demand Performance from their Windows!

### **Energy Star III**

- Higher level of solar heat control for the Northern Region
- High visible light transmission of 68% for plenty of natural daylighting and visibility into interior spaces
- Lower level of indoor and exterior reflectance
- The Low-e coating on this surface keeps weather OUT of your home. Frigid winter air and summer heat stay outside where they belong!

### **Energy Star U4**

- Provides thermal insulation with passive solar gain resulting in year round cost savings
- High-level visible light transmission of 77% (VLT) for plenty of natural daylighting.
- Low-level indoor reflectivity
- Low e coatings on both glass surfaced keeps weather outside and your controlled environment in!