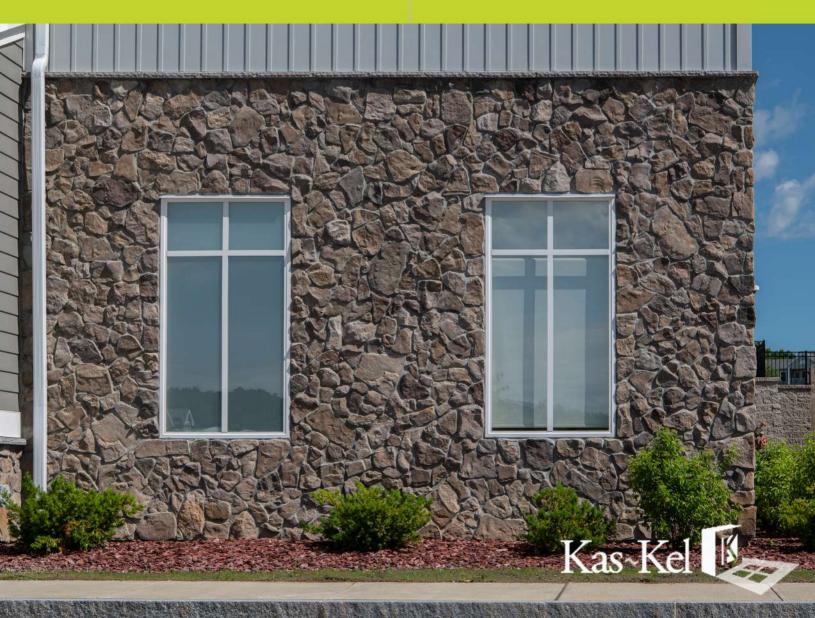

### **Traditional Look**

The 300 Double Hung window utilizes an integrated **brickmold trim** package or a 3 ½" vinyl trim option, both of which also serve as a J-channel pocket for easy installation. An elegant, classic look and advanced design with high thermal ratings and glazing package options that meet or exceed Energy Star requirements.