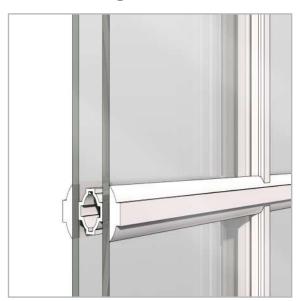

### Simulated Divided Light Grill

- 3/4 Contoured SDL with spacer bar
- Our simulated divided light grill incorporates a space giving the look of true divided light

## Grill Between the Glass

- 3/4" Contoured Grill Between the Glass
- Our grill between the glass incorporates a deluxe shadow bar giving the look and feel of divided panes.